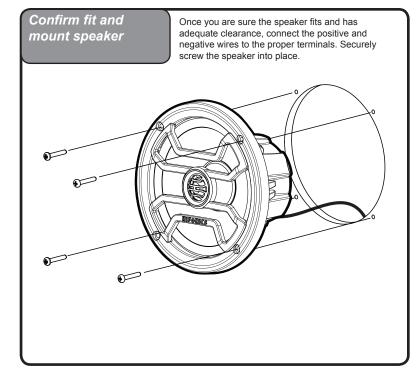

are using the speaker wire supplied with your new speakers make sure that you run the speaker wires only through safe areas. Do not let speaker wire make contact with metal edges or hot engine components.

#### **Speaker Dimensions**



|           | Α          | В         | С        | D         | E          |
|-----------|------------|-----------|----------|-----------|------------|
| TPS-CM65W | 6.77"(172) | 3.11"(79) | .78"(20) | 3.42"(87) | 5.59"(142) |

### **Before you start**

It's a good idea to confirm that you have purchased the correct size speakers to fit your application. If you have any reservations about being able to complete the installation yourself, we recommend contacting a professional.

#### **Speaker Mounting Location**



## Wiring



#### **Speaker installation**





# Quick Start Installation Guide







#### WARRANTY

Maxxsonics USA Inc. warrants this product, to the original consumer purchaser, to be free from defects in material and workmanship for a period of one (1) year from the date of purchase. Maxxsonics USA Inc. will, at it's discretion, repair or replace defective products during the warranty period. Components that prove to be defective in materials and workmanship under proper installation and use must be returned to the original authorized Maxxsonics USA Inc. retailer from where it was purchased. A photocopy of the original receipt must accompany the product being returned. The costs associated with removal, re-installation and specifically excludes any incidental or consequential damages connected therewith. To view the full warran