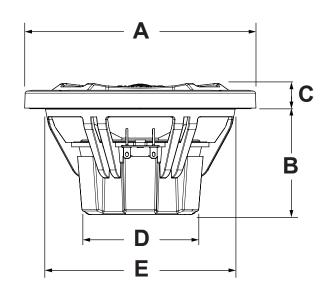

#### **Speaker Dimensions**

|           | Α          | В         | С        | D         | E          |
|-----------|------------|-----------|----------|-----------|------------|
| TPS-CM65W | 6.77"(172) | 3.11"(79) | .78"(20) | 3.42"(87) | 5.59"(142) |