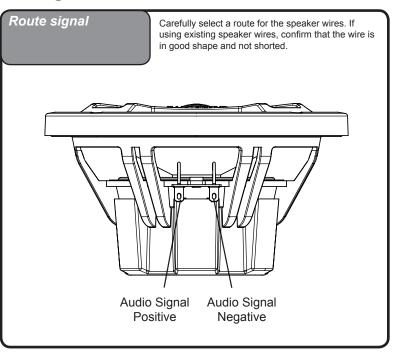

reful and take your time. If you are using the speaker wire supplied with your new speakers make sure that you run the speaker wires only through safe areas. Do not let speaker wire make contact with metal edges or hot engine components.

#### **Speaker Dimensions**



|           | Α          | В         | С        | D         | E          |
|-----------|------------|-----------|----------|-----------|------------|
| TPS-CM65W | 6.77"(172) | 3.11"(79) | .78"(20) | 3.42"(87) | 5.59"(142) |

### **Before you start**

It's a good idea to confirm that you have purchased the correct size speakers to fit your application. If you have any reservations about being able to complete the installation yourself, we recommend contacting a professional.

#### **Speaker Mounting Location**



## Wiring



#### **Speaker installation**





# Quick Start Installation Guide







#### WARRANTY

Maxxsonics USA Inc. warrants this product, to the original consumer purchaser, to be free from defects in material and workmanship for a period of one (1) year from the date of purchase. Maxxsonics USA Inc. will, at it's discretion, repair or replace defective products during the warranty period. Components that prove to be defective in materials and workmanship under proper installation and use must be returned to the original authorized Maxxsonics USA Inc. retailer from where it was purchased. A photocopy of the original receipt must accompany the product being returned. The costs associated with removal, re-installation and specifically excludes any incidental or consequential damages connected t