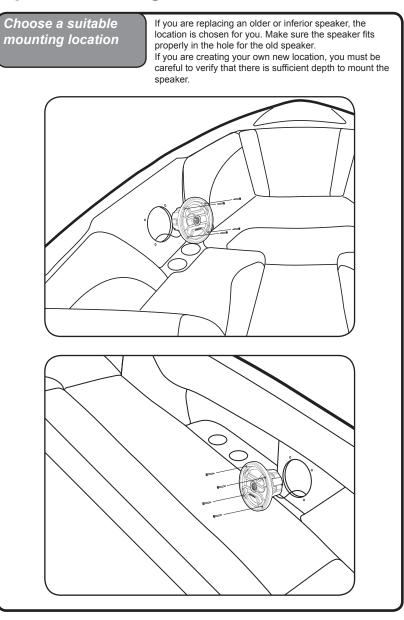

remove. Be careful and take your time. If you are using the speaker wire supplied with your new speakers make sure that you run the speaker wires only through safe areas. Do not let speaker wire make contact with metal edges or hot engine components.

#### **Speaker Dimensions**



|           | Α          | В         | С        | D         | E          |
|-----------|------------|-----------|----------|-----------|------------|
| TPS-CM65W | 6.77"(172) | 3.11"(79) | .78"(20) | 3.42"(87) | 5.59"(142) |

### **Before you start**

It's a good idea to confirm that you have purchased the correct size speakers to fit your application. If you have any reservations about being able to complete the installation yourself, we recommend contacting a professional.

#### **Speaker Mounting Location**



## Wiring



#### **Speaker installation**





# Quick Start Installation Guide







#### WARRANTY

Maxxsonics USA Inc. warrants this product, to the original consumer purchaser, to be free from defects in material and workmanship for a period of one (1) year from the date of purchase. Maxxsonics USA Inc. will, at it's discretion, repair or replace defective products during the warranty period. Components that prove to be defective in materials and workmanship under proper installation and use must be returned to the original authorized Maxxsonics USA Inc. retailer from where it was purchased. A photocopy of the original receipt must accompany the product being returned. The costs associated with removal, re-installation and specifically excludes any incidental or consequential damage