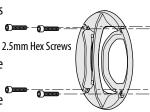

#### Installation

- 1. Changing the grilles (Optional) Remove the screws in a criss-cross pattern. Be sure to install them the same way, do not overtighten.
- 2. Screw the brackets to the bottom of the speakers.
- 3. Find a safe, ideal mounting location and fit the brackets over the chosen mounting bars.
- 4. Fasten the mounting screws after you review the safety of the mounting location.