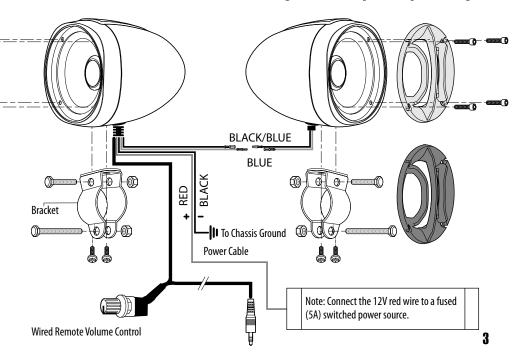

#### Installation

- 1. Changing the grilles (Optional) Remove the screws in a criss-cross pattern. Be sure to install them the same way, do not overtighten.
- 2. Screw the brackets to the bottom of the speakers.
- 3. Find a safe, ideal mounting location and fit the brackets over the chosen mounting bars.
- 4. Fasten the mounting screws after you review the safety of the mounting location.

## Wiring

- Be sure to run the wiring securely and far away from any moving components.
- 2. Connecting the power cable to the power source: You will need to connect the 12V red wire to a (fused 5A) switched power source.
- Use the 3.5mm stereo jack to connect to your entertainment source (MP3 player, etc).
- 4. Use your player device and wired remote volume controller to control your level of loudness.