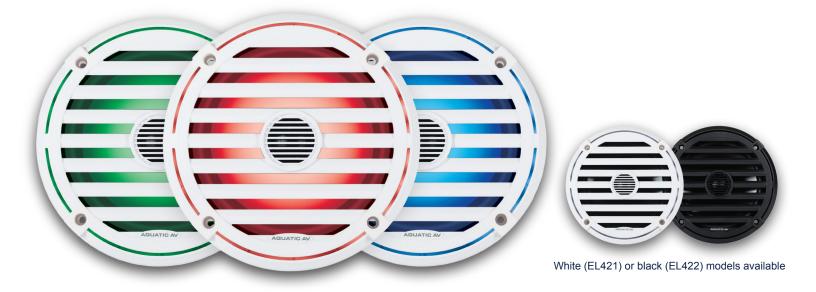

## **ELITE 6.5**"

## 6.5" WATERPROOF SPEAKER WITH RGB LEDs

| SPECIFICATIONS            |                                         |
|---------------------------|-----------------------------------------|
| Type:                     | Full-range, co-axial waterproof speaker |
| Cone Illumination         | Yes - RGB LEDs                          |
| Cone Size:                | 6.5"                                    |
| Tweeter Size:             | 25mm                                    |
| Outside Grill Diameter:   | 175mm                                   |
| Mounting Hole Diameter:   | 130mm                                   |
| Mounting Depth:           | 66mm                                    |
| Impedance:                | 4 Ohm                                   |
| Frequency Response:       | 55Hz - 20,000 Hz                        |
| Power (Total):            | 240W (2x 120W)                          |
| Power (RMS):              | 120W (2x 60W)                           |
| Sensitivity:              | 88dB                                    |
| Crossover:                | 12dB/octave                             |
| Waterproof:               | Yes                                     |
| Grill Material:           | UV Plastic, 500hrs stable               |
| Basket Material:          | UV Plastic, 500hrs stable               |
| Cone Material:            | Polypropylene                           |
| Tweeter Material:         | Neodymium                               |
| Rubber Surround Material: | Non-corrosive rubber                    |
| Magnet Material:          | Ferrite                                 |
| Magnet Protection:        | Plastic water guard                     |
| Weight (single speaker):  | 954g                                    |
| Certification             | RoHS, ASTM B117, ASTM D4329             |
| Additional Features:      | Stainless Steel mounting hardware       |