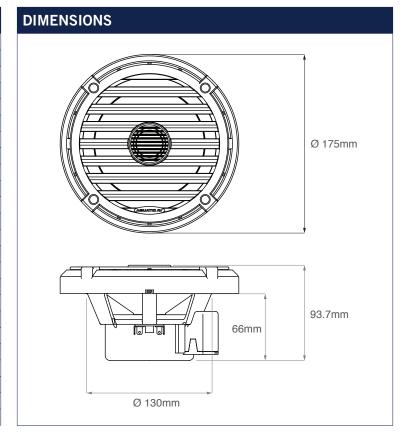

## 6.5" WATERPROOF SPEAKER WITH RGB LEDs

| SPECIFICATIONS            |                                         |
|---------------------------|-----------------------------------------|
| Type:                     | Full-range, co-axial waterproof speaker |
| Cone Illumination         | Yes - RGB LEDs                          |
| Cone Size:                | 6.5"                                    |
| Tweeter Size:             | 25mm                                    |
| Outside Grill Diameter:   | 175mm                                   |
| Mounting Hole Diameter:   | 130mm                                   |
| Mounting Depth:           | 66mm                                    |
| Impedance:                | 4 Ohm                                   |
| Frequency Response:       | 55Hz - 20,000 Hz                        |
| Power (Total):            | 240W (2x 120W)                          |
| Power (RMS):              | 120W (2x 60W)                           |
| Sensitivity:              | 88dB                                    |
| Crossover:                | 12dB/octave                             |
| Waterproof:               | Yes                                     |
| Grill Material:           | UV Plastic, 500hrs stable               |
| Basket Material:          | UV Plastic, 500hrs stable               |
| Cone Material:            | Polypropylene                           |
| Tweeter Material:         | Neodymium                               |
| Rubber Surround Material: | Non-corrosive rubber                    |
| Magnet Material:          | Ferrite                                 |
| Magnet Protection:        | Plastic water guard                     |
| Weight (single speaker):  | 954g                                    |
| Certification             | RoHS, ASTM B117, ASTM D4329             |
| Additional Features:      | Stainless Steel mounting hardware       |